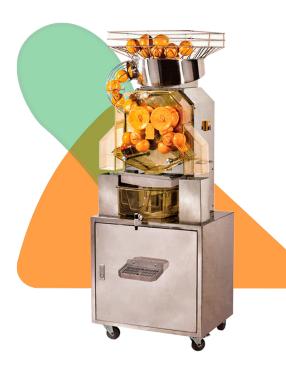

#### **TOCUMEN XC - 2000E -1**

- High productivy. Delivers 6 glasses of juice per minute (22-25 oranges)
- Automatic feeder
- It can process oranges within the range of 40 90 mm
- Very low power consumption (120W)
- Security device to block operation when the front cover is not in place

Power supply 110 - 120V 60HZ Dimension 16" L x 13" W x 30 H Net weight 101 Lb