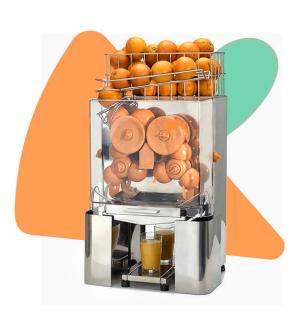

## **TOCUMEN XC - 2000E - 4**

- Delivers 6 glasses of juice per minute (22-25 orange)
- Automatic feeder
- It can process oranges within the range of 40 -90 mm
- Very low power consumption (120W)
- Security device to block operation when the front cover is not in place

Power supply 110 - 120V 60HZ Dimension 18" L x 17" W x 35 H Net weight 123 Lb