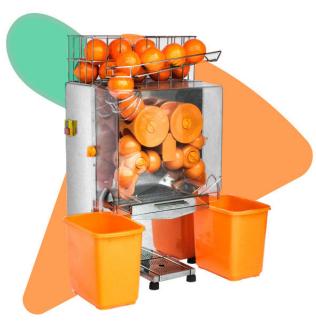

### **TOCUMEN XC - 2000B**

- High productivy. Delivers 10 glasses of juice per minute (35-40 oranges)
- Wide juice storage capacity up to 3 Lt.
- Automatic feeder
- It can process oranges within the range of 40 90 mm
- Low power consumption (370W)
- Security device to block operation when the front cover is not in place

Power supply 110 - 120V 60HZ Dimension 21" L x 24" W x 53 H Net weight 143 Lb